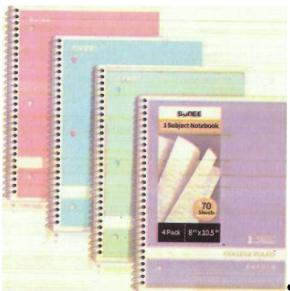

**BINDING CLIPPER** 



BINOCULARS



Paper Punch



#### WRITING WOODEN DESK



72 inche s



SPIRAL NOTEBOOKS(DIFFERENT

COLORS)



### MAKE: STAINLESS STEEL BENCH COLOR: BLUE MEASUREMENTS: 1800X630X800MM [ L X W X H]

**MAKE: STAPLER PINS** 

SIZE: 24/6

NO: 1000/ BOX





Stapler



#### **BROWN LEATHER SOFA SEAT**





#### **ORDINARY OFFICE CHAIRS**



#### **36 INCHES WHITE HAEIR CEILING FAN**



#### 18 INCHES HAIER HRX 1803 WHITE STAND FAN



Metallic Filing Office 4 drawer Cabinets, color- ash

FILING PINS (MIXED COLORS)



**AIR CONDITIONER** 



indoor



Outdoor



## PAPER BOX FILE (MIXED COLORS)





# Fridge

L X WX H

82cm X 44.5cm X 47.5cm



Clerical mesh Office seat, color- Black



Ergonomic height Adjustable Chairs



Cantilever mesh adjustable waiting office seat.



EXECUTIVE WOODEN TABLE WITH DRAWERS