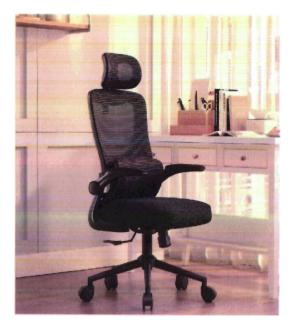

# Fridge

L X WX H

82cm X 44.5cm X 47.5cm

Clerical mesh Office seat, color- Black

Ergonomic height Adjustable Chairs

Cantilever mesh adjustable waiting office seat.

EXECUTIVE WOODEN TABLE WITH DRAWERS