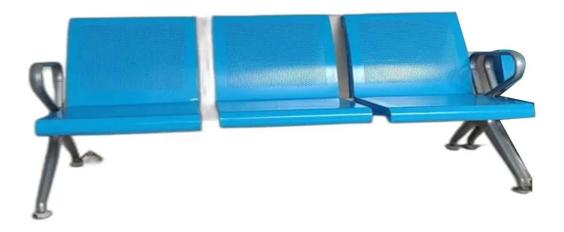

### MAKE: STAINLESS STEEL BENCH COLOR: BLUE MEASUREMENTS: 1800X630X800MM [ L X W X H]

**MAKE: STAPLER PINS** 

SIZE: 24/6

NO: 1000/ BOX

Stapler