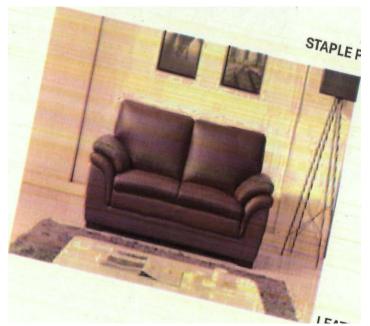

**BINDING CLIPPER** 



BINOCULARS



Paper Punch



#### WRITING WOODEN DESK



72 inche s



SPIRAL NOTEBOOKS(DIFFERENT

COLORS)



### MAKE: STAINLESS STEEL BENCH COLOR: BLUE MEASUREMENTS: 1800X630X800MM [ L X W X H]

**MAKE: STAPLER PINS** 

SIZE: 24/6

NO: 1000/ BOX





Stapler



#### **BROWN LEATHER SOFA SEAT**





#### **ORDINARY OFFICE CHAIRS**



#### **36 INCHES WHITE HAEIR CEILING FAN**



#### 18 INCHES HAIER HRX 1803 WHITE STAND FAN



Metallic Filing Office 4 drawer Cabinets, color- ash

FILING PINS (MIXED COLORS)



**AIR CONDITIONER** 



indoor



Outdoor



## PAPER BOX FILE (MIXED COLORS)





# Fridge

L X WX H

82cm X 44.5cm X 47.5cm



Clerical mesh Office seat, color- Black



Ergonomic height Adjustable Chairs



Cantilever mesh adjustable waiting office seat.



EXECUTIVE WOODEN TABLE WITH DRAWERS