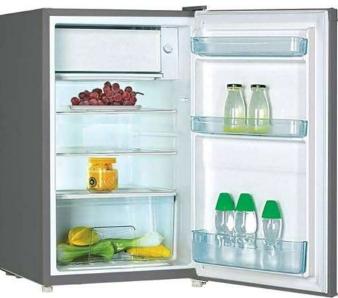

# Fridge

L X WX H

82cm X 44.5cm X 47.5cm

Clerical mesh Office seat, color- Black

Ergonomic height Adjustable Chairs

Cantilever mesh adjustable waiting office seat.

EXECUTIVE WOODEN TABLE WITH DRAWERS