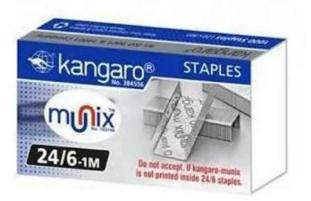

### MAKE: STAINLESS STEEL BENCH COLOR: BLUE MEASUREMENTS: 1800X630X800MM [ L X W X H]

**MAKE: STAPLER PINS** 

SIZE: 24/6

NO: 1000/ BOX

Stapler