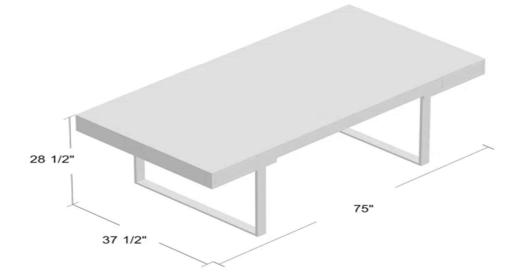

**BINDING CLIPPER** 



BINOCULARS



Paper Punch



#### WRITING WOODEN DESK



72 inche s



SPIRAL NOTEBOOKS(DIFFERENT

COLORS)



### MAKE: STAINLESS STEEL BENCH COLOR: BLUE MEASUREMENTS: 1800X630X800MM [ L X W X H]

**MAKE: STAPLER PINS** 

SIZE: 24/6

NO: 1000/ BOX





Stapler



#### **BROWN LEATHER SOFA SEAT**





#### **ORDINARY OFFICE CHAIRS**



#### **36 INCHES WHITE HAEIR CEILING FAN**



#### 18 INCHES HAIER HRX 1803 WHITE STAND FAN



Metallic Filing Office 4 drawer Cabinets, color- ash

FILING PINS (MIXED COLORS)



**AIR CONDITIONER** 



indoor



Outdoor



## PAPER BOX FILE (MIXED COLORS)





# Fridge

L X WX H

82cm X 44.5cm X 47.5cm



Clerical mesh Office seat, color- Black



Ergonomic height Adjustable Chairs



Cantilever mesh adjustable waiting office seat.



EXECUTIVE WOODEN TABLE WITH DRAWERS