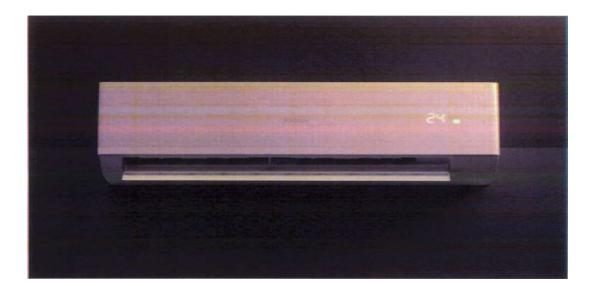

#### 18 INCHES HAIER HRX 1803 WHITE STAND FAN

Metallic Filing Office 4 drawer Cabinets, color- ash

FILING PINS (MIXED COLORS)

**AIR CONDITIONER** 

indoor

Outdoor