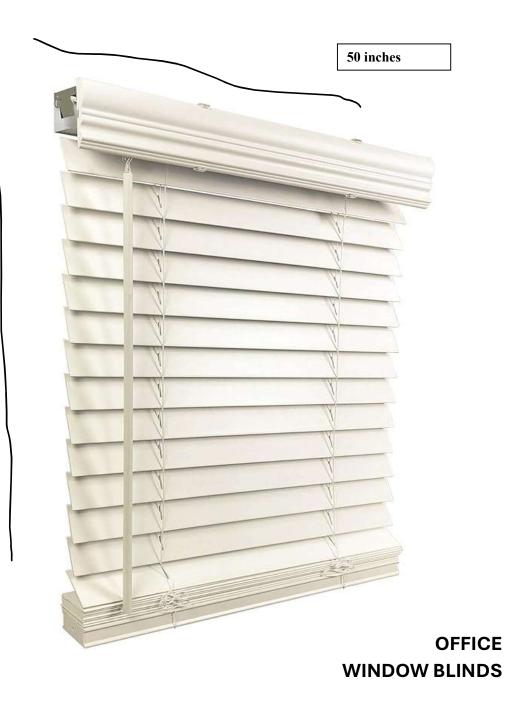

**BINDING CLIPPER** 



BINOCULARS



Paper Punch



#### WRITING WOODEN DESK



72 inche s



SPIRAL NOTEBOOKS(DIFFERENT

COLORS)



### MAKE: STAINLESS STEEL BENCH COLOR: BLUE MEASUREMENTS: 1800X630X800MM [ L X W X H]

**MAKE: STAPLER PINS** 

SIZE: 24/6

NO: 1000/ BOX





Stapler



#### **BROWN LEATHER SOFA SEAT**





#### **ORDINARY OFFICE CHAIRS**



#### **36 INCHES WHITE HAEIR CEILING FAN**



#### 18 INCHES HAIER HRX 1803 WHITE STAND FAN



Metallic Filing Office 4 drawer Cabinets, color- ash

FILING PINS (MIXED COLORS)



**AIR CONDITIONER** 



indoor



Outdoor



## PAPER BOX FILE (MIXED COLORS)





# Fridge

L X WX H

82cm X 44.5cm X 47.5cm



Clerical mesh Office seat, color- Black



Ergonomic height Adjustable Chairs



Cantilever mesh adjustable waiting office seat.



EXECUTIVE WOODEN TABLE WITH DRAWERS