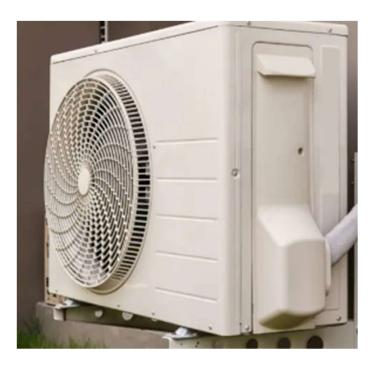

#### 18 INCHES HAIER HRX 1803 WHITE STAND FAN

Metallic Filing Office 4 drawer Cabinets, color- ash

FILING PINS (MIXED COLORS)

**AIR CONDITIONER** 

indoor

Outdoor