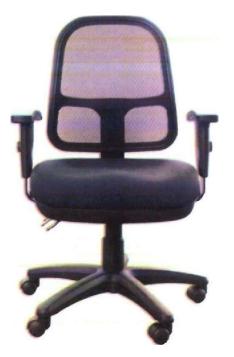

# Fridge

L X WX H

82cm X 44.5cm X 47.5cm

Clerical mesh Office seat, color- Black

Ergonomic height Adjustable Chairs

Cantilever mesh adjustable waiting office seat.

EXECUTIVE WOODEN TABLE WITH DRAWERS