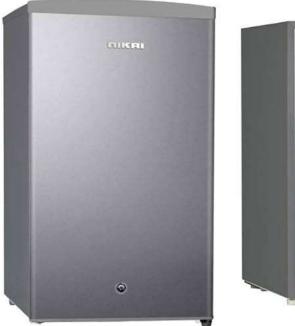

# Fridge

L X WX H

82cm X 44.5cm X 47.5cm

Clerical mesh Office seat, color- Black

Ergonomic height Adjustable Chairs

Cantilever mesh adjustable waiting office seat.

EXECUTIVE WOODEN TABLE WITH DRAWERS