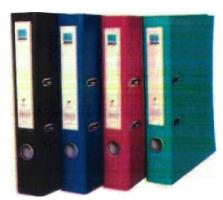

**BINDING CLIPPER** 



BINOCULARS



Paper Punch



#### WRITING WOODEN DESK



72 inche s



SPIRAL NOTEBOOKS(DIFFERENT

COLORS)



### MAKE: STAINLESS STEEL BENCH COLOR: BLUE MEASUREMENTS: 1800X630X800MM [ L X W X H]

**MAKE: STAPLER PINS** 

SIZE: 24/6

NO: 1000/ BOX





Stapler



#### **BROWN LEATHER SOFA SEAT**





#### **ORDINARY OFFICE CHAIRS**



#### **36 INCHES WHITE HAEIR CEILING FAN**



#### 18 INCHES HAIER HRX 1803 WHITE STAND FAN



Metallic Filing Office 4 drawer Cabinets, color- ash

FILING PINS (MIXED COLORS)



**AIR CONDITIONER** 



indoor



Outdoor



## PAPER BOX FILE (MIXED COLORS)





# Fridge

L X WX H

82cm X 44.5cm X 47.5cm



Clerical mesh Office seat, color- Black



Ergonomic height Adjustable Chairs



Cantilever mesh adjustable waiting office seat.



EXECUTIVE WOODEN TABLE WITH DRAWERS