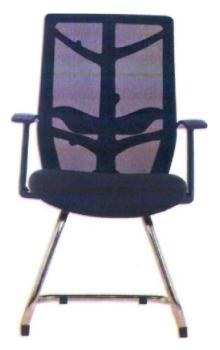

# Fridge

L X WX H

82cm X 44.5cm X 47.5cm

Clerical mesh Office seat, color- Black

Ergonomic height Adjustable Chairs

Cantilever mesh adjustable waiting office seat.

EXECUTIVE WOODEN TABLE WITH DRAWERS